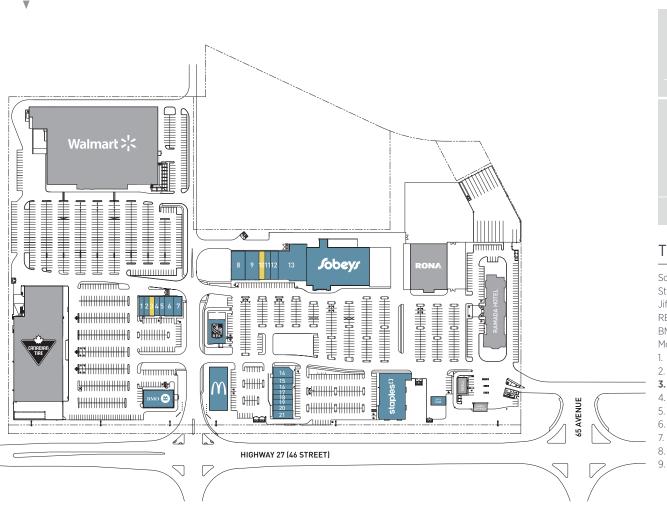

Retail Available Shadow Anchor

Retail Leased

## **Tenants**

Sobeys Staples

Jiffy Lube

RBC ВМО

McDonald's

- 1. Edo Japan
- 2. barBurrito
- Available 1,529 s.f.
- Extreme Pita
- Pet Planet
- Plant Life
- Co-operators
- FCC
- Lammle's Western Wear & Tack

- 10. Available 2,038 s.f.
- 11. Central Alberta Medical **Imaging Services**
- 12. Warehouse One
- 13. Dollarama
- 14. Ace Liquor
- 15. Pizza Hut
- 16. The Pit
- 17. Money Mart
- 18. West Olds Dental
- 19. Health Street
- 20. Hearing Life
- 21. Tim Horton's