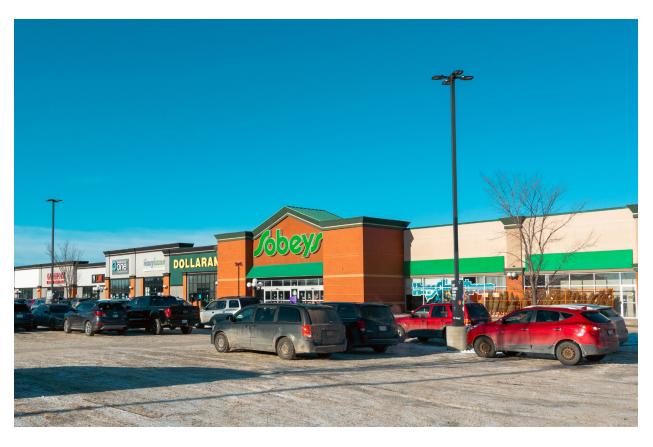

## Cornerstone Olds

6700 46 St, Olds AB

Located along Highway 27 (46 St), the major arterial roadway servicing the town of Olds, Alberta, Cornerstone Olds stands as the primary shopping destination for the over 10,000 residents of this quaint town. The shopping centre is anchored by national tenants such as Sobeys, Dollarama, and Staples, and benefitting from shadow anchors such as Walmart, Canadian Tire, and Rona. This site sees high daily traffic counts as the majority of major retail tenants in this town are located within the shopping centre or in the immediate node. Opportunity exists to join the strong existing tenant mix at Cornerstone Olds offering immediate possession.