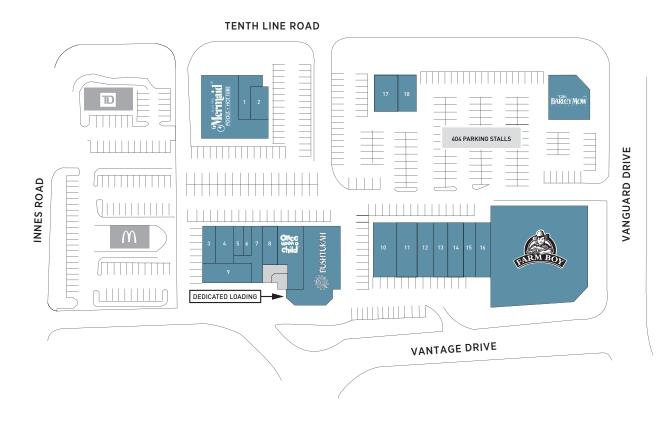

#### **Tenants**

Farm Boy Mermaid Pools + Hot Tubs The Barley Mow Once Upon a Child

Bushtukah Dentist

2. Shawarma Chef

Papa John's

New Freedom Chiropractic

5. Avalon Hair

Season Tailoring

7. Massage Addict

8. Tropical Nails

9. Saroughi International Taekwondo

10. Mattress Mart

11. CAA

12. M&M

13. Asia Wok

14. Mad Radish

15. Spirit Leaf 16. Pharmasave

17. Orleans Orthodontics

18. Cafe Latte Cino

Retail Leased Retail Available