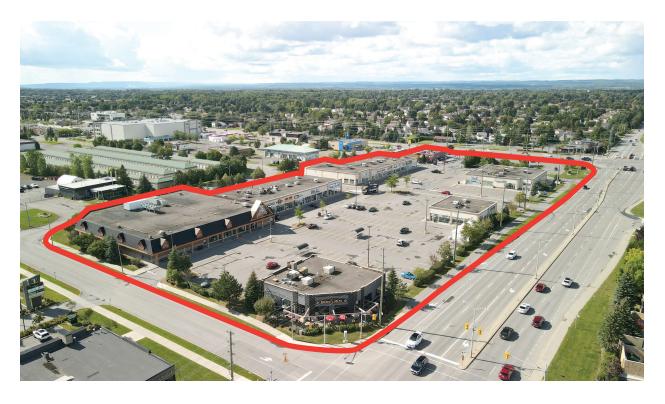

# **Avalon Centre**

## 2030 Tenth Line Rd, Orléans, ON

Located at a high traffic corner in the Orleans suburb of Ottawa, Avalon Centre is home to over 85,600 SF of grocery anchored retail including Farm Boy, Bushtukah, The Barley Mow, Papa John's, M&M Food Market, Mattress Mart, and CAA. Since 2015, Orleans has been the fastest growing suburb in Ottawa, and with over 5,000 new residential units projected within a 3km radius of the shopping centre by 2025, this already established retail node will remain desirable. Coming soon, Mad Radish.