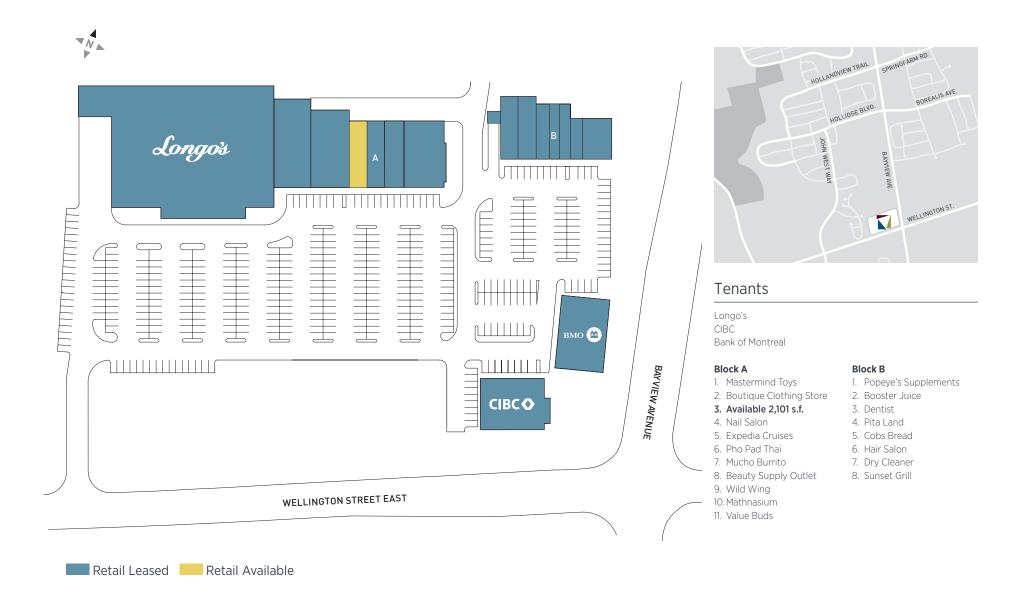

## Longo's Centre 650-676 Wellington St E, Aurora, ON

Located on the northwest corner of Bayview Avenue and Wellington Street in Aurora, Longo's Centre is an 83,000 SF shopping centre, home to national tenants such as Longo's, CIBC, Bank of Montreal, and Mastermind Toys. Aurora is consistently ranked as one of the top places to live in Canada, with one of the highest income levels per household, a vibrant and thriving shopping district, a great selection of schools and recreational activities, and located approximately 45 minutes north of Toronto. Commuters are offered convenient access to the 400 series highways with Highway 404 situated 5 minutes east of the development.

## Opened

Fall 2009

| Major Tenants    |             |
|------------------|-------------|
| Longo's          | 40,000 s.f. |
| CIBC             | 6,500 s.f.  |
| Bank of Montreal | 6,000 s.f.  |
| Mastermind Toys  | 6,000 s.f.  |