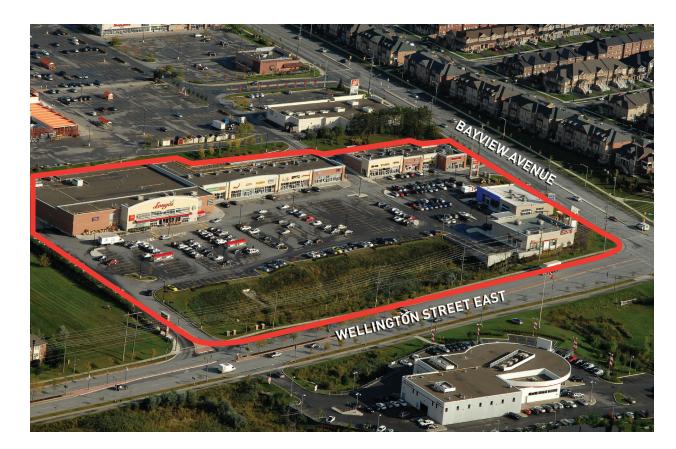

## Longo's Centre 650-676 Wellington St E, Aurora, ON

Located on the northwest corner of Bayview Avenue and Wellington Street in Aurora, Longo's Centre is an 83,000 SF shopping centre, home to national tenants such as Longo's, CIBC, Bank of Montreal, and Mastermind Toys. Aurora is consistently ranked as one of the top places to live in Canada, with one of the highest income levels per household, a vibrant and thriving shopping district, a great selection of schools and recreational activities, and located approximately 45 minutes north of Toronto. Commuters are offered convenient access to the 400 series highways with Highway 404 situated 5 minutes east of the development.