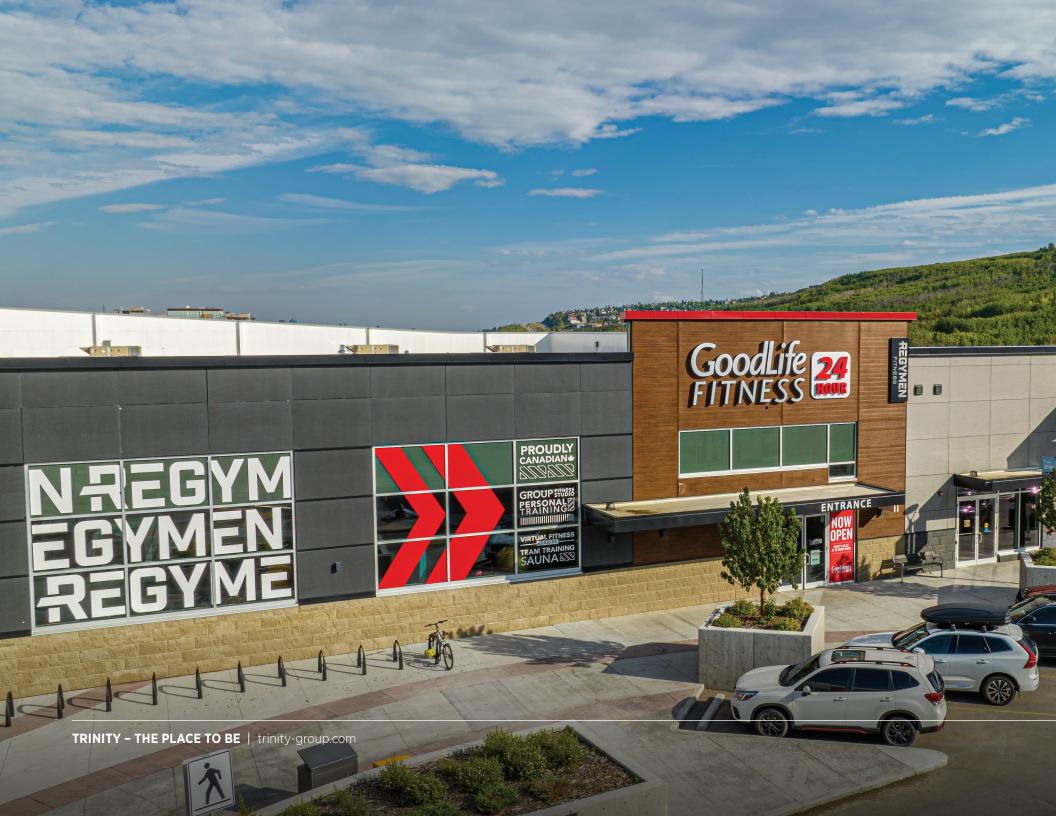

Gateway at Trinity Hills is the lifestyle component of the development, anchored by GoodLife Fitness, Sofa Land, and Beam Radiology. Anchor tenants are now open accompanied by St. Louis Bar & Grill, Easy Financial, Papa John's, and Telus, amongst others. With retailers such as national coffee chain Second Cup and boutique spa concept Cedar & Steam slated to take possession over the next few months, there has never been a better time to join the premium tenant mix Gateway has to offer. Don't miss the opportunity to join the national retail mix in units of various sizes, including units with patio potential!

### Tenants

Building B1

GoodLife Fitness

- Reflex Supplements
   Booster Juice
- 3. Available 1,138 s.f.
- Available 1,901 s.f.
   Available 2,270 s.f.
- o. Attailable 2,270

6. Cedar & Steam

Building B2

- 1. Available 5,241 s.f.
- 2. St Louis Wings
- 3. Available 2,580 s.f.
- 4. Available 3,931 s.f.
- 5. Canada Snowboard
- 6. Available 1,339 s.f.
- 7. Available 1,339 s.f.

#### Building B3

- 1. Beam Radiology
- 2. Sofa Land

Building B4

- 1. Available 4,985 s.f.
- 2. Telus
- 3. Flamingo Vape Shop
- 4. Flamingo Cannabis
- 5. Heist Boutique
- 6. Second Cup
- 7. Available 1,044 s.f.
- 8. 365 Golf