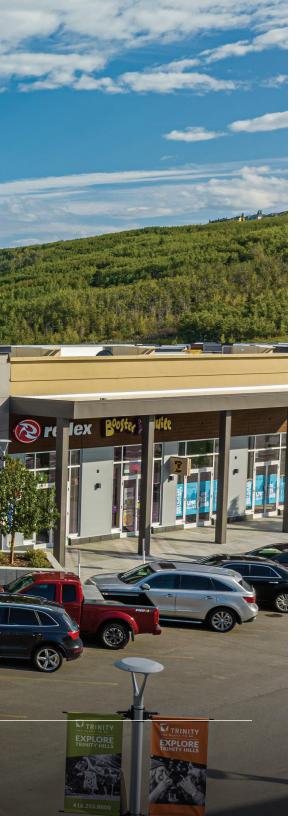

### Tenants

Building B1

GoodLife Fitness

- Reflex Supplements
   Booster Juice
- 3. Available 1,138 s.f.
- Available 1,901 s.f.
   Available 2,270 s.f.
- o. Attailable 2,270

6. Cedar & Steam

Building B2

- 1. Available 5,241 s.f.
- 2. St Louis Wings
- 3. Available 2,580 s.f.
- 4. Available 3,931 s.f.
- 5. Canada Snowboard
- 6. Available 1,339 s.f.
- 7. Available 1,339 s.f.