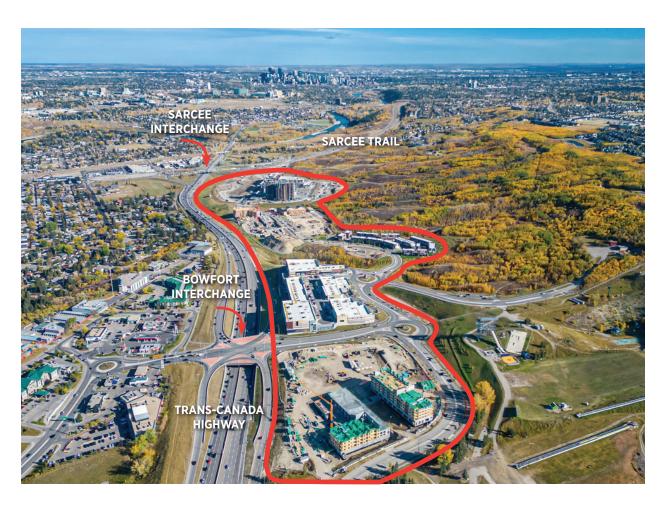

## Gateway at Trinity Hills

2200 Na'a Dr SW, Calgary, AB

Located along the historic Trans-Canada Highway with access to Sarcee Trail and Bowfort Road, Trinity Hills in Calgary serves as the Western gateway between this major city and the Rocky Mountains. Trinity Hills will accommodate a diverse community of residents with over 3,700 residential units of which over 1,700 are now under construction. Owing to the exceptional demand for Trinity's existing rental units, construction has commenced on an additional 178 units with completion expected in 2025.

#### Location

South Side of Trans-Canada Highway, Between Stoney Trail & Sarcee Trail

| Total Project Size |                      |
|--------------------|----------------------|
| Retail             | 290,000 s.f          |
| Gateway Retail     | 141,500 s.f          |
| Residential        | 2,050,000 s.f        |
| Total GFA          | 2,340,000 s.f        |
| Opened             |                      |
| Phase I            | Fall 2020/Winter 202 |
| Opened             |                      |
| Phase II           | Summer 202           |
| Under Construction | 1                    |
| Phase III          | Spring 2026          |
| Gateway Major Ten  | ants                 |
| GoodLife Fitness   | 30,400 s.f           |
| Beam Radiology     | 22,100 s.f           |
| Sofa Land          | 18,100 s.f           |
|                    |                      |