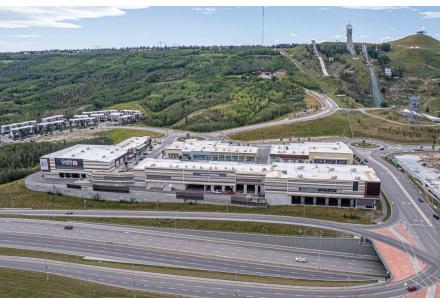

## Gateway at Trinity Hills

2200 Na'a Dr SW, Calgary, AB

Located along the historic Trans-Canada Highway with access to Sarcee Trail and Bowfort Road, Trinity Hills in Calgary serves as the Western gateway between this major city and the Rocky Mountains. Trinity Hills will accommodate a diverse community of residents with over 3,700 residential units of which over 1,700 are now under construction. Owing to the exceptional demand for Trinity's existing rental units, construction has commenced on an additional 178 units with completion expected in 2025.

#### Location

South Side of Trans-Canada Highway, Between Stoney Trail & Sarcee Trail

| Total Project Size |                      |
|--------------------|----------------------|
| Retail             | 290,000 s.f          |
| Gateway Retail     | 141,500 s.f          |
| Residential        | 2,050,000 s.f        |
| Total GFA          | 2,340,000 s.f        |
| Opened             |                      |
| Phase I            | Fall 2020/Winter 202 |
| Opened             |                      |
| Phase II           | Summer 202           |
| Under Construction | 1                    |
| Phase III          | Spring 2026          |
| Gateway Major Ten  | ants                 |
| GoodLife Fitness   | 30,400 s.f           |
| Beam Radiology     | 22,100 s.f           |
| Sofa Land          | 18,100 s.f           |
|                    |                      |