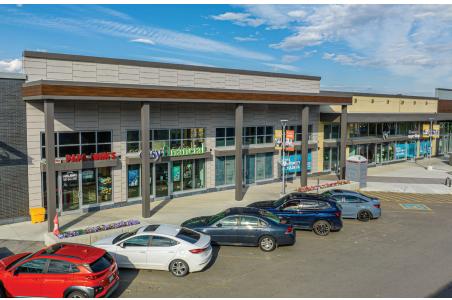

Gateway at Trinity Hills is the lifestyle component of the development, anchored by GoodLife Fitness, Sofa Land, and Beam Radiology. Anchor tenants are now open accompanied by St. Louis Bar & Grill, Easy Financial, Papa John's, and Telus, amongst others. With retailers such as national coffee chain Second Cup and boutique spa concept Cedar & Steam slated to take possession over the next few months, there has never been a better time to join the premium tenant mix Gateway has to offer. Don't miss the opportunity to join the national retail mix in units of various sizes, including units with patio potential!

### Tenants

Building B1

GoodLife Fitness

- Reflex Supplements
   Booster Juice
- 3. Available 1,138 s.f.
- Available 1,901 s.f.
   Available 2,270 s.f.
- o. Attailable 2,270

6. Cedar & Steam

Building B2

- 1. Available 5,241 s.f.
- 2. St Louis Wings
- 3. Available 2,580 s.f.
- 4. Available 3,931 s.f.
- 5. Canada Snowboard
- 6. Available 1,339 s.f.
- 7. Available 1,339 s.f.

#### Building B3

- 1. Beam Radiology
- 2. Sofa Land

Building B4

- 1. Available 4,985 s.f.
- 2. Telus
- 3. Flamingo Vape Shop
- 4. Flamingo Cannabis
- 5. Heist Boutique
- 6. Second Cup
- 7. Available 1,044 s.f.
- 8. 365 Golf

9. Easy Financial

GATEWAY GROUND LEVEL

Retail Leased Retail Available

- 10. Papa John's
- 11. Available 2,094 s.f.
- 12. Available 1,582 s.f.
- 13. Grinn, Skinecht
- 14. Beam Radiology
- 15. Available 15,649 s.f.