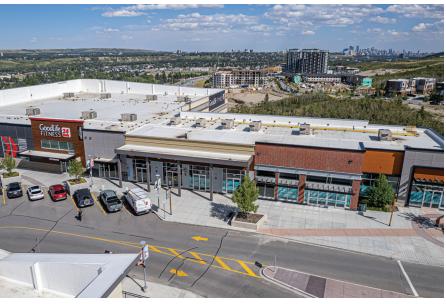

Gateway at Trinity Hills is the lifestyle component of the development, anchored by GoodLife Fitness, Sofa Land, and Beam Radiology. Anchor tenants are now open accompanied by St. Louis Bar & Grill, Easy Financial, Papa John's, and Telus, amongst others. With retailers such as national coffee chain Second Cup and boutique spa concept Cedar & Steam slated to take possession over the next few months, there has never been a better time to join the premium tenant mix Gateway has to offer. Don't miss the opportunity to join the national retail mix in units of various sizes, including units with patio potential!