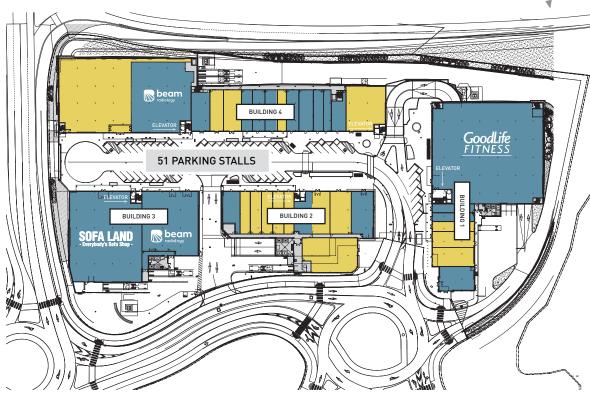

### Tenants

Building B1

GoodLife Fitness

- Reflex Supplements
   Booster Juice
- 3. Available 1,138 s.f.
- Available 1,901 s.f.
   Available 2,270 s.f.
- o. Attailable 2,270

6. Cedar & Steam

Building B2

- 1. Available 5,241 s.f.
- 2. St Louis Wings
- 3. Available 2,580 s.f.
- 4. Available 3,931 s.f.
- 5. Canada Snowboard
- 6. Available 1,339 s.f.
- 7. Available 1,339 s.f.

- 8. Available 1,339 s.f.
- 9. Available 1,215 s.f.
- 10. Calgary Flooring Boutique

#### Building B3

- 1. Beam Radiology
- 2. Sofa Land

Building B4

- 1. Available 4,985 s.f.
- 2. Telus
- 3. Flamingo Vape Shop
- 4. Flamingo Cannabis
- 5. Heist Boutique
- 6. Second Cup
- 7. Available 1,044 s.f.
- 8. 365 Golf

9. Easy Financial

GATEWAY GROUND LEVEL

Retail Leased Retail Available

- 10. Papa John's
- 11. Available 2,094 s.f.
- 12. Available 1,582 s.f.
- 13. Grinn, Skinecht
- 14. Beam Radiology
- 15. Available 15,649 s.f.