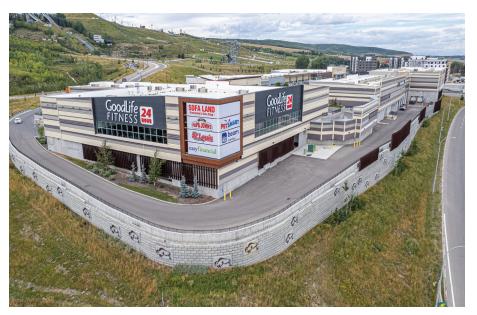

Gateway at Trinity Hills is the lifestyle component of the development, anchored by GoodLife Fitness, Sofa Land, and Beam Radiology. Anchor tenants are now open accompanied by St. Louis Bar & Grill, Easy Financial, Papa John's, and Telus, amongst others. With retailers such as national coffee chain Second Cup and boutique spa concept Cedar & Steam slated to take possession over the next few months, there has never been a better time to join the premium tenant mix Gateway has to offer. Don't miss the opportunity to join the national retail mix in units of various sizes, including units with patio potential!