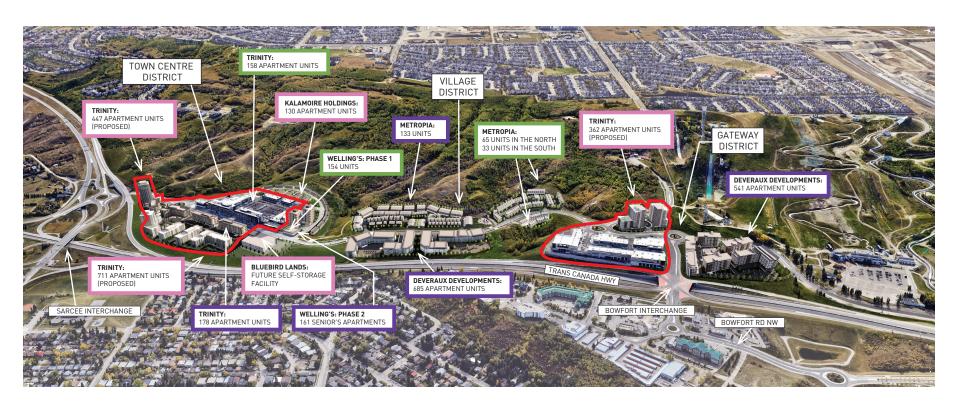

## Gateway at Trinity Hills

2200 Na'a Dr SW, Calgary, AB

Located along the historic Trans-Canada Highway with access to Sarcee Trail and Bowfort Road, Trinity Hills in Calgary serves as the Western gateway between this major city and the Rocky Mountains. Trinity Hills will accommodate a diverse community of residents with over 3,700 residential units of which over 1,700 are now under construction. Owing to the exceptional demand for Trinity's existing rental units, construction has commenced on an additional 178 units with completion expected in 2025.

Completed: 357 units

Under Construction - Completion 2024 - 2025: 1,706 units

Future Development: 1,683 units

Total: 3,746 units

Trinity Development Group

Completed

Under Construction - Completion 2024 - 2025