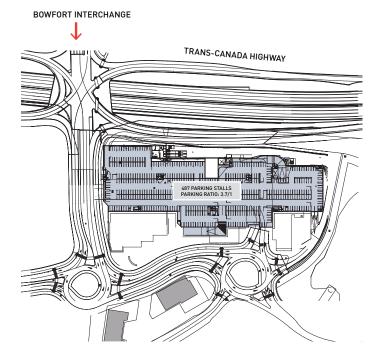

#### Location

South Side of Trans-Canada Highway, Between Stoney Trail & Sarcee Trail

| Total Project Size |                      |
|--------------------|----------------------|
| Retail             | 290,000 s.f          |
| Gateway Retail     | 141,500 s.f          |
| Residential        | 2,050,000 s.f        |
| Total GFA          | 2,340,000 s.f        |
| Opened             |                      |
| Phase I            | Fall 2020/Winter 202 |
| Opened             |                      |
| Phase II           | Summer 202           |
| Under Construction | 1                    |
| Phase III          | Spring 2026          |
| Gateway Major Ten  | ants                 |
| GoodLife Fitness   | 30,400 s.f           |
| Beam Radiology     | 22,100 s.f           |
| Sofa Land          | 18,100 s.f           |
|                    |                      |