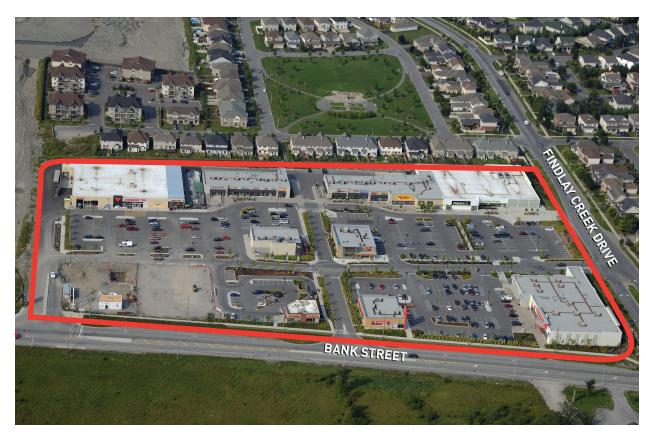

# Findlay Creek

4744-4782 Bank St, Gloucester, ON

Located at the southwest corner of Bank Street and Findlay Creek Drive in Ottawa, this 144,000 SF retail development is home to strong national tenants such as Canadian Tire, FreshCo, Shoppers Drug Mart, LCBO, Scotiabank, CIBC, Tim Hortons, and McDonald's. Findlay Creek is located outside of the hustle and bustle of downtown Ottawa, but it can still be accessed within a 20-minute drive or by OC Transpo which has a dedicated bus route (144) to the community. As one of Ottawa's newest communities, the area boasts large property sizes, quaint local restaurants and bars, a number of beautiful parks, and golf courses making it a family-friendly place to live.