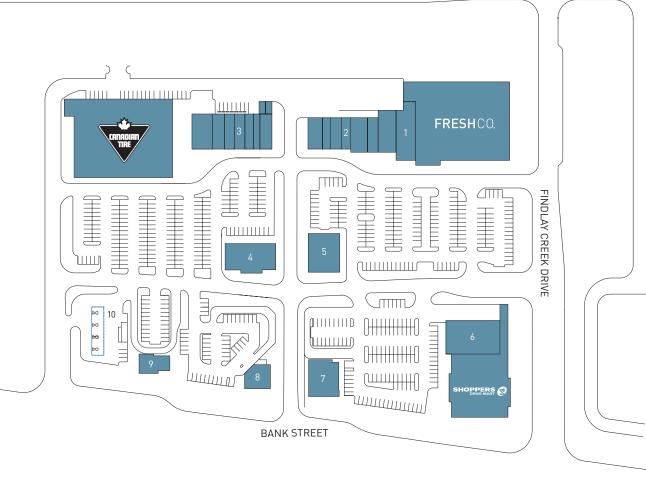

## **Major Tenants**

Canadian Tire

FreshCo

Shoppers Drug Mart

LCBO

Scotiabank

Tim Hortons

CIBC

McDonald's

| Demographics             | 3 km      | 5 km      | 10 km     |
|--------------------------|-----------|-----------|-----------|
| Total Population         | 16,436    | 27,345    | 182,303   |
| Number of Households     | 5,033     | 8,894     | 67,778    |
| Average Household Income | \$160,367 | \$144,217 | \$138,515 |
| Median Age               | 33.3      | 35.1      | 38.4      |

#### **Tenants**

Canadian Tire FreshCo

Shoppers Drug Mart

- 1. LCBO
- 2. Dollarama Shawarma Optical Nail Salon Hearing Clinic Hunters Pub
- 3. Dental Dry Cleaner Hair Stylist

- Pet Store Subway
- Gabriel's Pizza T. Hoppers
- 4. Jonny Canuck's
- CIBC
- 6. Anytime Fitness
- Scotiabank
- 8. Tim Hortons
- 9. McDonald's
- 10. Canadian Tire Gas Bar