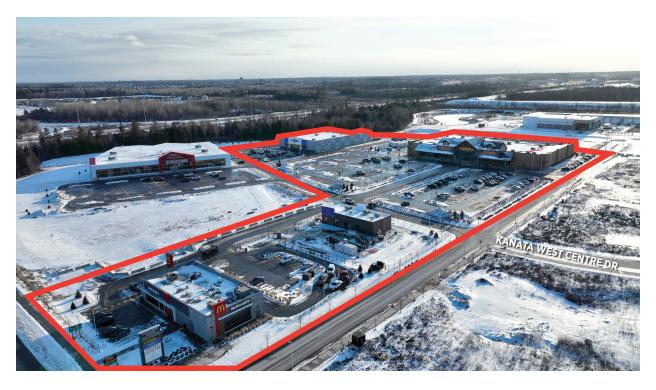

## 3015-3065 Palladium Dr, Kanata, ON

Kanata West Retail Centre is situated at Palladium Drive and Campeau Drive, just off Highway 417 in the rapidly growing suburb of Kanata. With over 126,100 SF of retail space, this shopping centre boasts excellent national retail tenants including Cabela's, Princess Auto, Tim Hortons, McDonald's, and shadow anchored by a 54,200 SF Structube. Driving extra foot traffic to the area, Tanger Outlet Mall is located directly adjacent to Kanata West, and has created over 1,000 jobs over 350,000 SF of retail space.