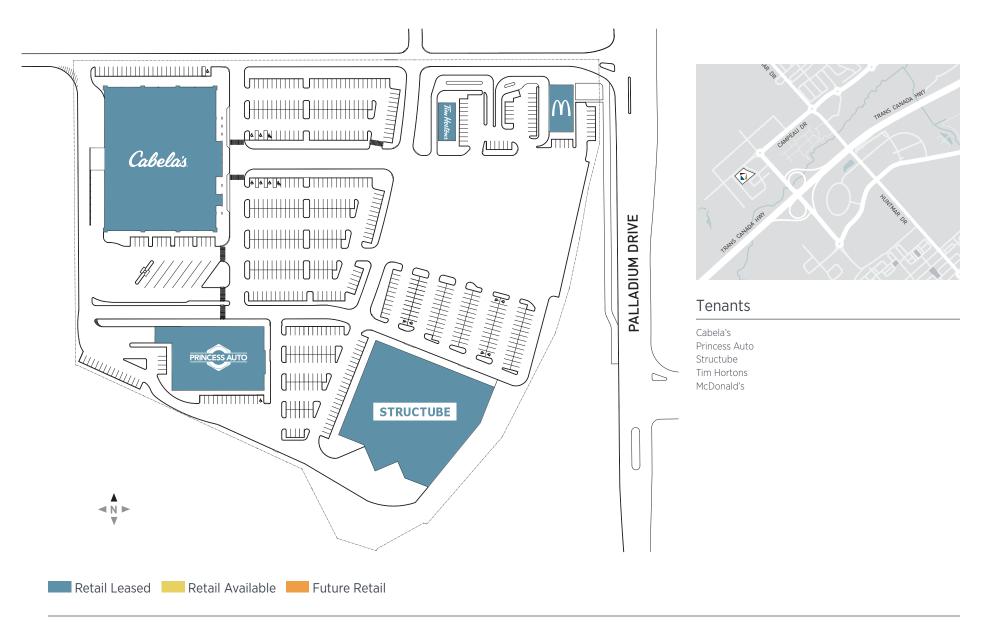

## 3015-3065 Palladium Dr, Kanata, ON

Kanata West Retail Centre is situated at Palladium Drive and Campeau Drive, just off Highway 417 in the rapidly growing suburb of Kanata. With over 126,100 SF of retail space, this shopping centre boasts excellent national retail tenants including Cabela's, Princess Auto, Tim Hortons, McDonald's, and shadow anchored by a 54,200 SF Structube. Driving extra foot traffic to the area, Tanger Outlet Mall is located directly adjacent to Kanata West, and has created over 1,000 jobs over 350,000 SF of retail space.

## Opened

2016

| Major Tenants |             |
|---------------|-------------|
| Cabela's      | 68,900 s.f. |
| Princess Auto | 25,300 s.f. |
| McDonald's    | 4,700 s.f.  |
| Tim Hortons   | 2,700 s.f.  |