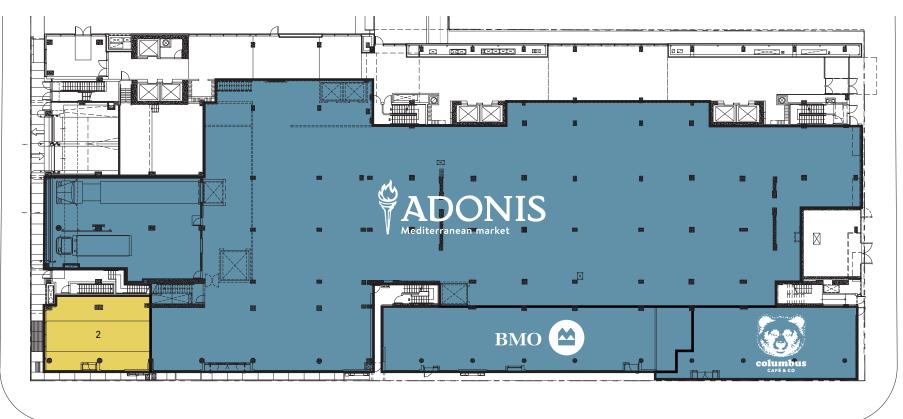

A retail opportunity exists in a 1,189 SF corner end-cap unit, an opportunity for any brand to enhance their profile in downtown Montreal.

Possession Available immediately.

Café Columbus & Co.

LAMBERT-CLOSSE ST

## SAINTE-CATHERINE ST W

## Tenants

- 1. Marché Adonis
- 2. Available 1,189 s.f.
- 3. BMO
- 4. Columbus Café