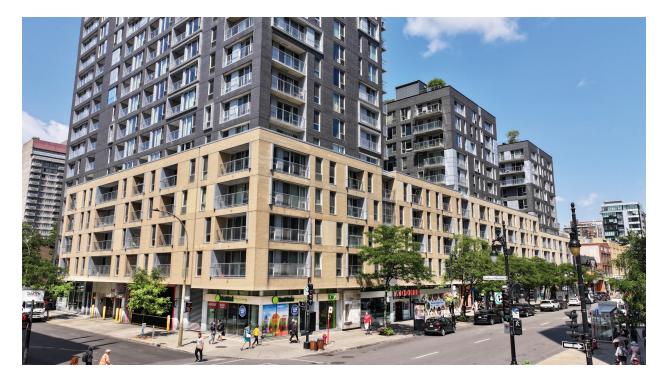

## Les Commerces Le Séville

2183 Sainte-Catherine St W, Montréal, QC

Les Commerces Le Séville is a premium, mixeduse urban retail site located on the corner of Sainte-Catherine St. W. and Rue Lambert-Closse in the Shaughnessy Village neighbourhood of Downtown Montreal. Anchored by Marché Adonis, the retail area spans an entire city block, offering over 40,300 SF of prime, street-front space. In addition to Marché Adonis, the merchandising mix features a complimentary tenant roster of necessity-based retail including Bank of Montreal and Columbus Café.

Serviced by the Métro line and directly across from Atwater Station and Alexis Nihon Shopping Mall, this transit oriented site sees significant foot traffic in addition to the 200,000 people who reside in the immediate area.