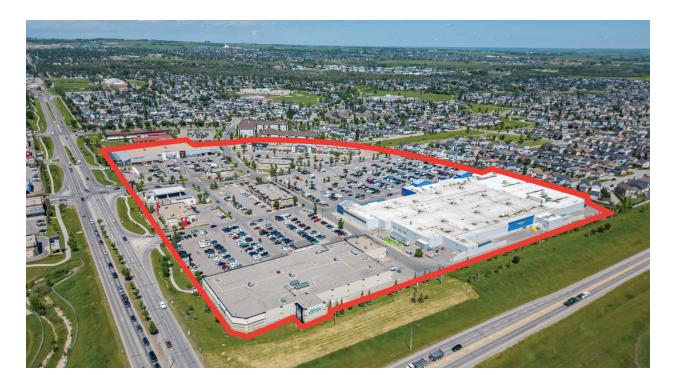

## Cornerstone Okotoks 201 Southridge Dr, Okotoks, AB

Cornerstone Okotoks is located at the intersection of Highway 2A and Highway 7 in Okotoks, Alberta. A short drive from Calgary, Okotoks is a popular living destination for young professionals and families alike. Highway 2A sees upwards of 30,000 vehicles per day, as the road intersects the town and connects to Highway 2, one of Alberta's largest highways. Cornerstone Okotoks features over 156,000 SF of retail anchored by Sobey's, Canadian Tire, Scotiabank, Mark's Work Warehouse, and shadow anchored by Walmart. The shopping centre benefits from the over 7,000 households in the immediate trade area, and is home to the only Sobeys, Walmart, and Canadian Tire in Okotoks. This area will become even more desirable as future development plans aim to add over 13.000 new residents by 2040.