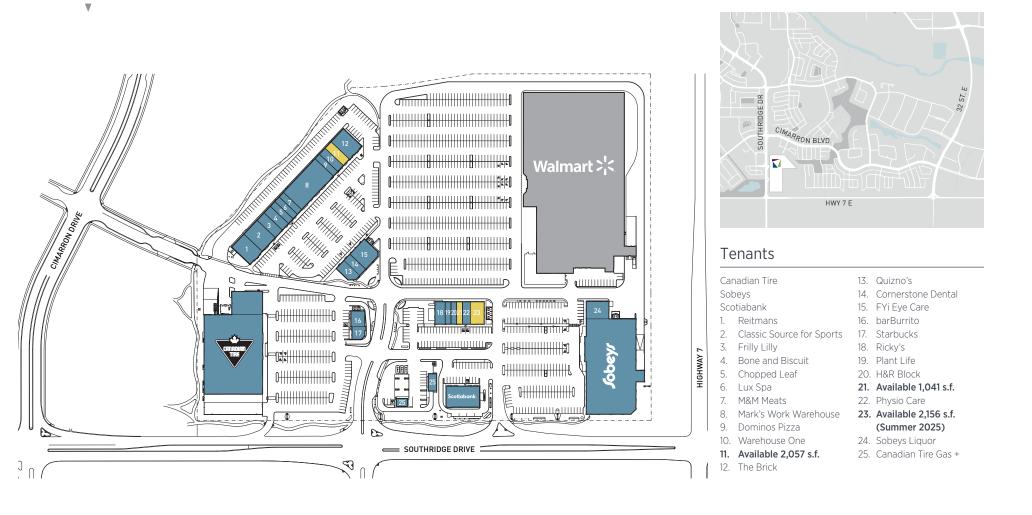

## Cornerstone Okotoks 201 Southridge Dr, Okotoks, AB

Cornerstone Okotoks is located at the intersection of Highway 2A and Highway 7 in Okotoks, Alberta. A short drive from Calgary, Okotoks is a popular living destination for young professionals and families alike. Highway 2A sees upwards of 30,000 vehicles per day, as the road intersects the town and connects to Highway 2, one of Alberta's largest highways. Cornerstone Okotoks features over 156,000 SF of retail anchored by Sobey's, Canadian Tire, Scotiabank, Mark's Work Warehouse, and shadow anchored by Walmart. The shopping centre benefits from the over 7,000 households in the immediate trade area, and is home to the only Sobeys, Walmart, and Canadian Tire in Okotoks. This area will become even more desirable as future development plans aim to add over 13.000 new residents by 2040.

## **Major Tenants**

| Canadian Tire         | 46, 200 s.f. |
|-----------------------|--------------|
| Sobeys                | 42, 800 s.f. |
| Scotiabank            | 6,100 s.f.   |
| Mark's Work Warehouse | 9,300 s.f.   |
| Reitmans              | 5,100 s.f.   |
| Okotoks Eyecare       | 4,600 s.f.   |