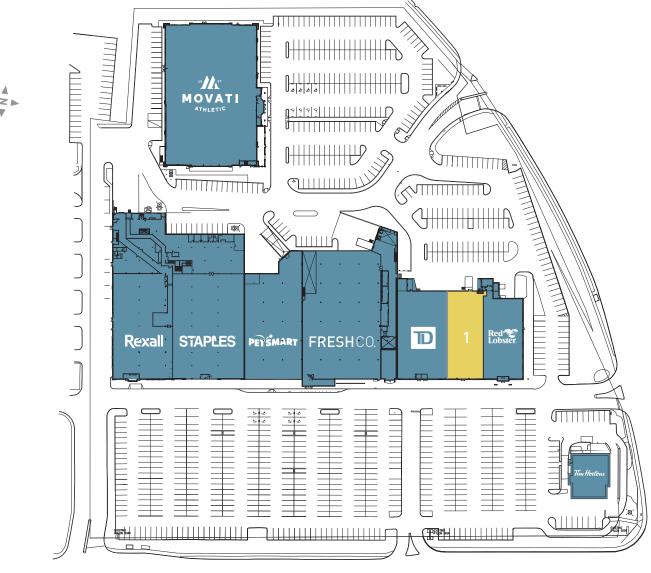

## Opened 2016

| Major Tenants      |             |
|--------------------|-------------|
| Movati Athletic    | 75,000 s.f. |
| FreshCo            | 35,000 s.f. |
| Staples            | 22,800 s.f. |
| PetSmart           | 18,000 s.f. |
| TD Bank            | 12,300 s.f. |
| Rexall Pharma Plus | 13,400 s.f. |
| Red Lobster        | 10,000 s.f. |
|                    |             |

## **Tenants**

Movati Athletic Rexall Pharma Plus Staples PetSmart

FreshCo

TD Bank Red Lobster

Tim Hortons/Wendy's

1. Available 8,622 s.f.

MERIVALE ROAD

Retail Leased Retail Available