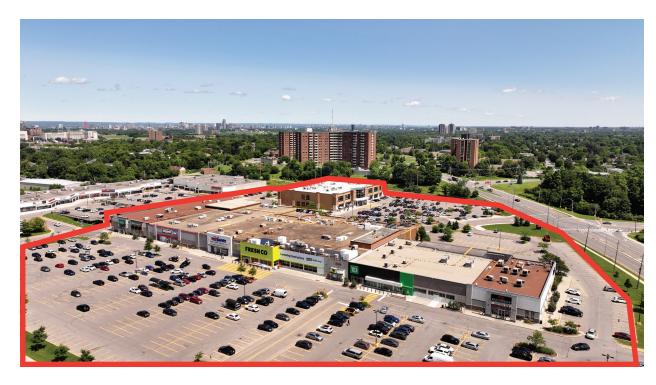

## Meadowlands Mall

1585-1595 Merivale Rd, Ottawa, ON

Located at Meadowlands Drive and Merivale Road in Ottawa, Meadowlands Mall is currently home to over 245,000 SF of excellent anchor retail tenants including FreshCo, Movati Athletic, PetSmart, Rexall Pharma Plus, Staples and TD Bank. Merivale Road represents a major arterial access point to an area highlighted by a central commercial corridor and stellar transportation capacity. Don't miss the opportunity to join the premium retail mix in a highly visible unit with immediate possession.