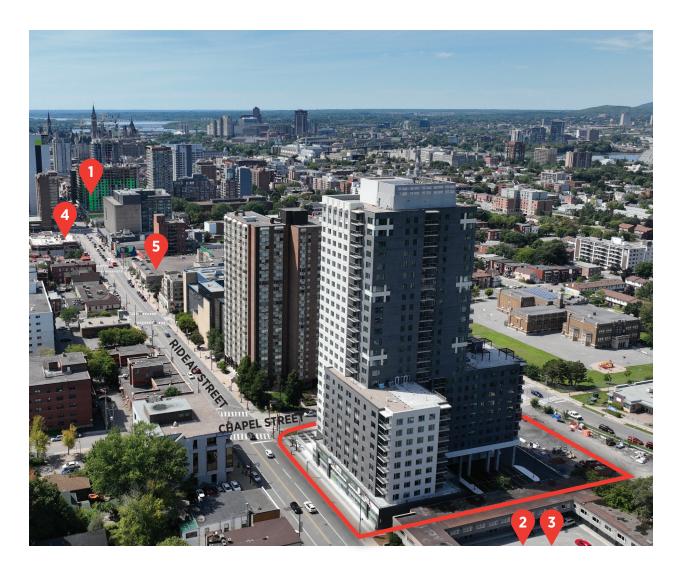

#### Location

Northeast Corner of Rideau Street & Chapel Street

| 2. 545 Rideau - 100 Units    |  |
|------------------------------|--|
| 3. The Charlotte - 197 Units |  |
| 4. Shoppers Drug Mart        |  |
| 5. Loblaws                   |  |

77 Bloor Street West, Suite 1601 Toronto, ON Canada M5S 1M2 t: 416.255.8800 f: 416.255.8355 979 Bank Street, Suite 209 Ottawa, ON Canada K1S 5K5 t: 613.565.5864 f: 613.565.6380