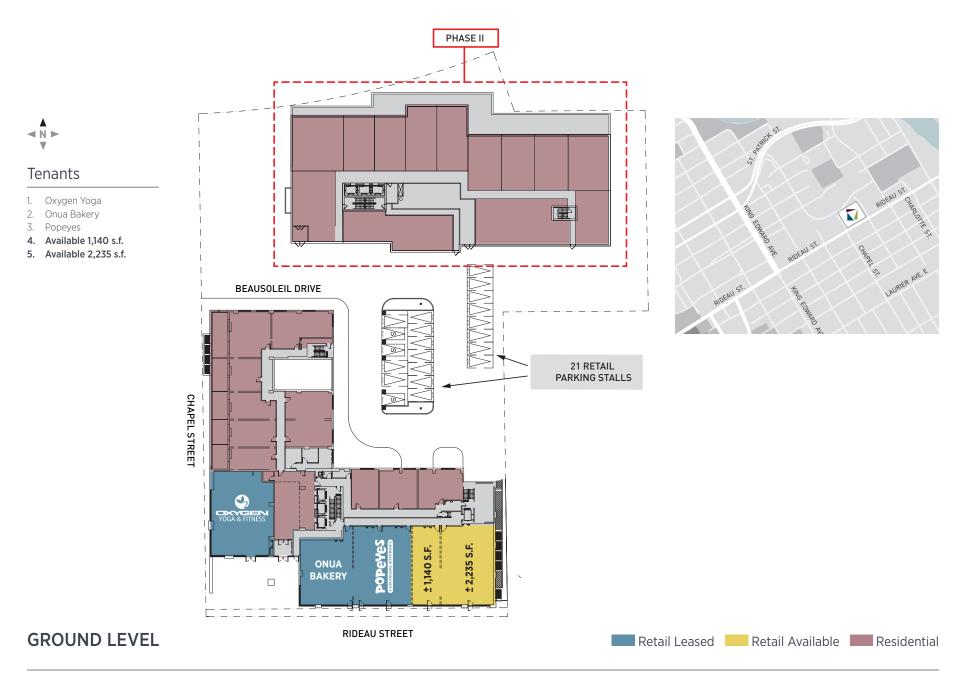

Rideau & Chapel is home to over 9,000 SF of retail at grade, and a premium Story Branded rental building with 315 residential units completed and another 318 units to be developed in phase II with construction starting in 2025. Retail opportunities exist in two remaining units, including an end-cap with direct exposure to Rideau St. Popeyes is joined by Oxygen Yoga and Onua Bakery who have recently opened for business.

### **Retail Parking at Grade**

Opened

September 2022

| Tenants              |                          |
|----------------------|--------------------------|
| Oxygen Yoga          | 2,387 s.f.               |
| Popeyes              | 2,100 s.f.               |
| Onua Bakery          | 1,878 s.f.               |
| Phase II             |                          |
| Residential          | 288,000 s.f. (318 units) |
| Total GFA            | 288,000 s.f.             |
| Neighbouring Re      | esidential               |
| Developments +       | Retailers                |
| 1 Claudalara Daviala | Caralaa 077 U            |