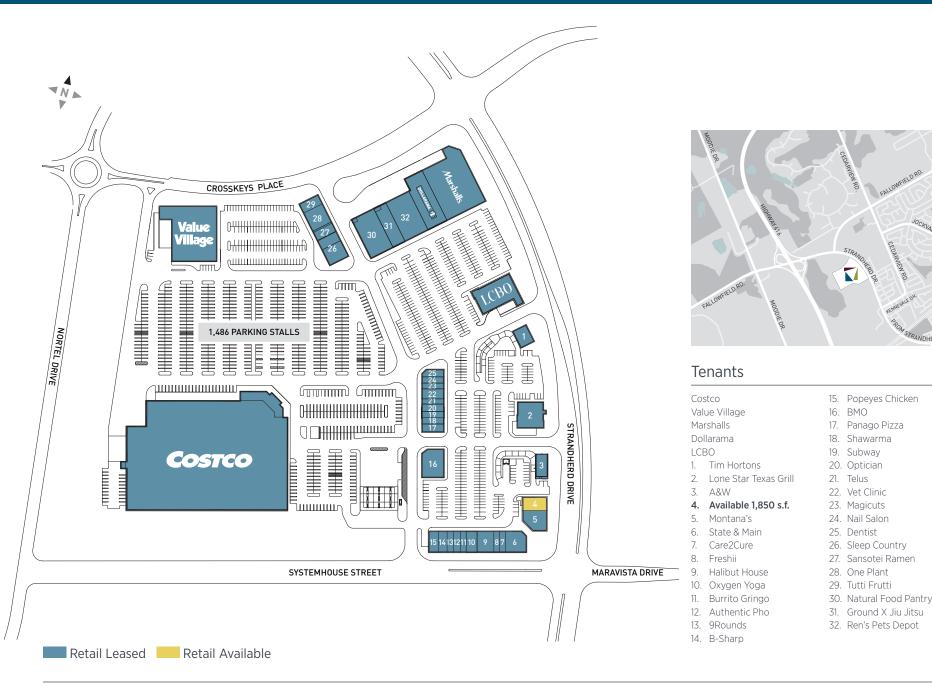

## Trinity Common at Citigate

4235-4345 Strandherd Dr, Ottawa, ON

Trinity Common at Citigate is located at the southeast corner of Strandherd Drive at Highway 416 in the rapidly growing suburb of Barrhaven in Ottawa. The development boasts over 310,000 SF of retail, including national tenants such as Costco, Value Village, Marshalls, and Dollarama. Directly beside the development, a 2.7M SF industrial building opened in Fall 2021, in which Amazon occupies 450,000 SF and has created over 1.000 new jobs.

## Size

310,000 s.f.

## Opened

Spring 2017

| Major Tenants       |              |
|---------------------|--------------|
| Costco              | 155,000 s.f. |
| Value Village       | 24,100 s.f.  |
| Marshalls           | 23,000 s.f.  |
| Dollarama           | 10,400 s.f.  |
| Ren's Pets Depot    | 10,000 s.f.  |
| Natural Food Pantry | 9,500 s.f.   |
| LCBO                | 10,000 s.f.  |
| BMO                 | 6,000 s.f.   |
|                     |              |