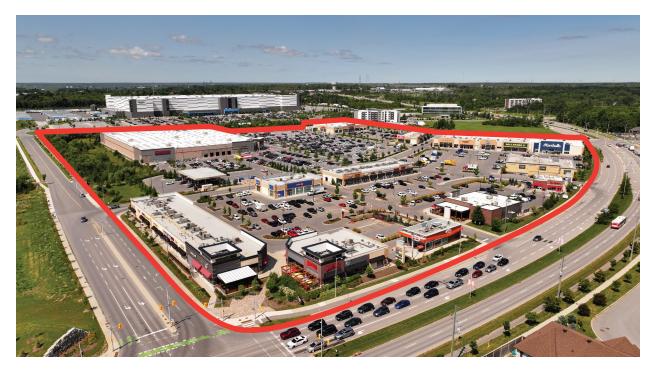

## Trinity Common at Citigate

4235-4345 Strandherd Dr, Ottawa, ON

Trinity Common at Citigate is located at the southeast corner of Strandherd Drive at Highway 416 in the rapidly growing suburb of Barrhaven in Ottawa. The development boasts over 310,000 SF of retail, including national tenants such as Costco, Value Village, Marshalls, and Dollarama. Directly beside the development, a 2.7M SF industrial building opened in Fall 2021, in which Amazon occupies 450,000 SF and has created over 1.000 new jobs.