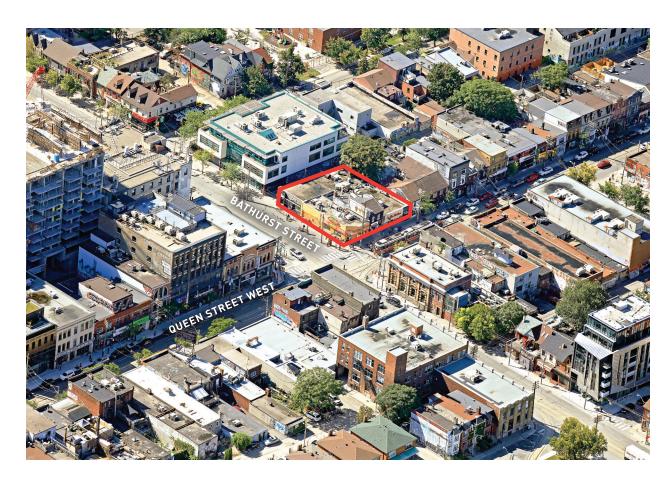

## Queen W. & Bathurst

655-663 Queen St W, Toronto, ON

Take note as a premium corner on iconic Queen Street West in downtown Toronto will soon be home to this brand-new, mixed-use development offering 9,800 SF of prime retail space. including flagship restaurant opportunity. Located on the southwest corner of Queen Street West & Bathurst Street, this development will offer 76 boutique residential units. Retail possession is estimated for Q2 2027.

## Location

Southwest corner of Queen Street West & Bathurst Street (with direct access to the Queen + Bathurst streetcars)

| Size                   |             |
|------------------------|-------------|
| Future Retail          | 9,800 s.f.  |
| Residential (76 units) | 64,000 s.f. |
| Total GFA              | 73,800 s.f. |