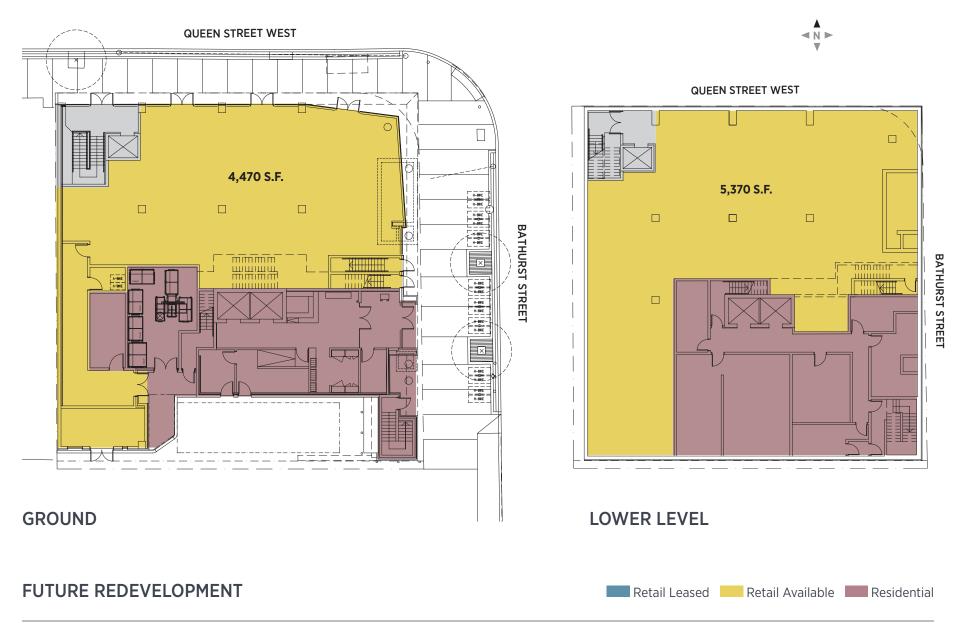

## Queen W. & Bathurst

655-663 Queen St W, Toronto, ON

Take note as a premium corner on iconic Queen Street West in downtown Toronto will soon be home to this brand-new, mixed-use development offering 9,800 SF of prime retail space. including flagship restaurant opportunity. Located on the southwest corner of Queen Street West & Bathurst Street, this development will offer 76 boutique residential units. Retail possession is estimated for Q2 2027.

## Location

Southwest corner of Queen Street West & Bathurst Street (with direct access to the Queen + Bathurst streetcars)

| Size                   |             |
|------------------------|-------------|
| Future Retail          | 9,800 s.f.  |
| Residential (76 units) | 64,000 s.f. |
| Total GFA              | 73,800 s.f. |

## **Redevelopment Retail Possession** Q2 2027

| 5,500 s.f. |
|------------|
| 2,400 s.f. |
| 2,330 s.f. |
| 2,000 s.f. |
| 1,750 s.f. |
| 750 s.f.   |
|            |