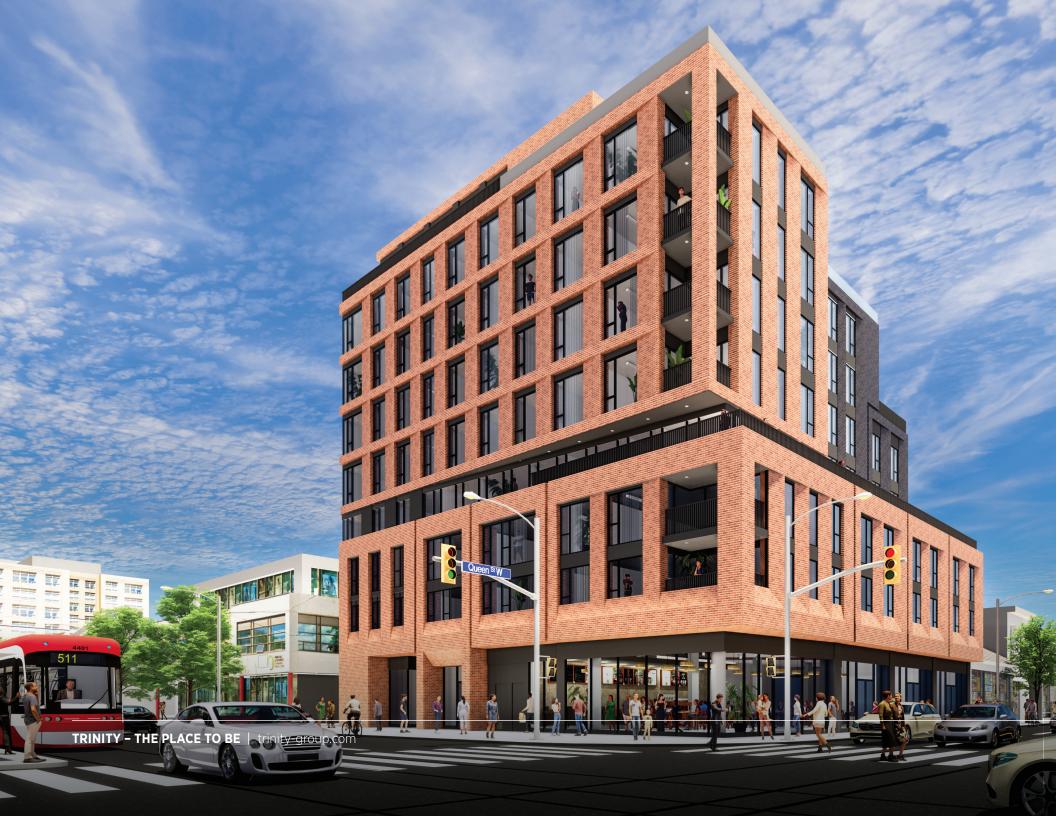

## Queen W. & Bathurst

655-663 Queen St W, Toronto, ON

Take note as a premium corner on iconic Queen Street West in downtown Toronto will soon be home to this brand-new, mixed-use development offering 9,800 SF of prime retail space. including flagship restaurant opportunity. Located on the southwest corner of Queen Street West & Bathurst Street, this development will offer 76 boutique residential units. Retail possession is estimated for Q2 2027.

## Location

Southwest corner of Queen Street West & Bathurst Street (with direct access to the Queen + Bathurst streetcars)

| Size                   |             |
|------------------------|-------------|
| Future Retail          | 9,800 s.f.  |
| Residential (76 units) | 64,000 s.f. |
| Total GFA              | 73,800 s.f. |